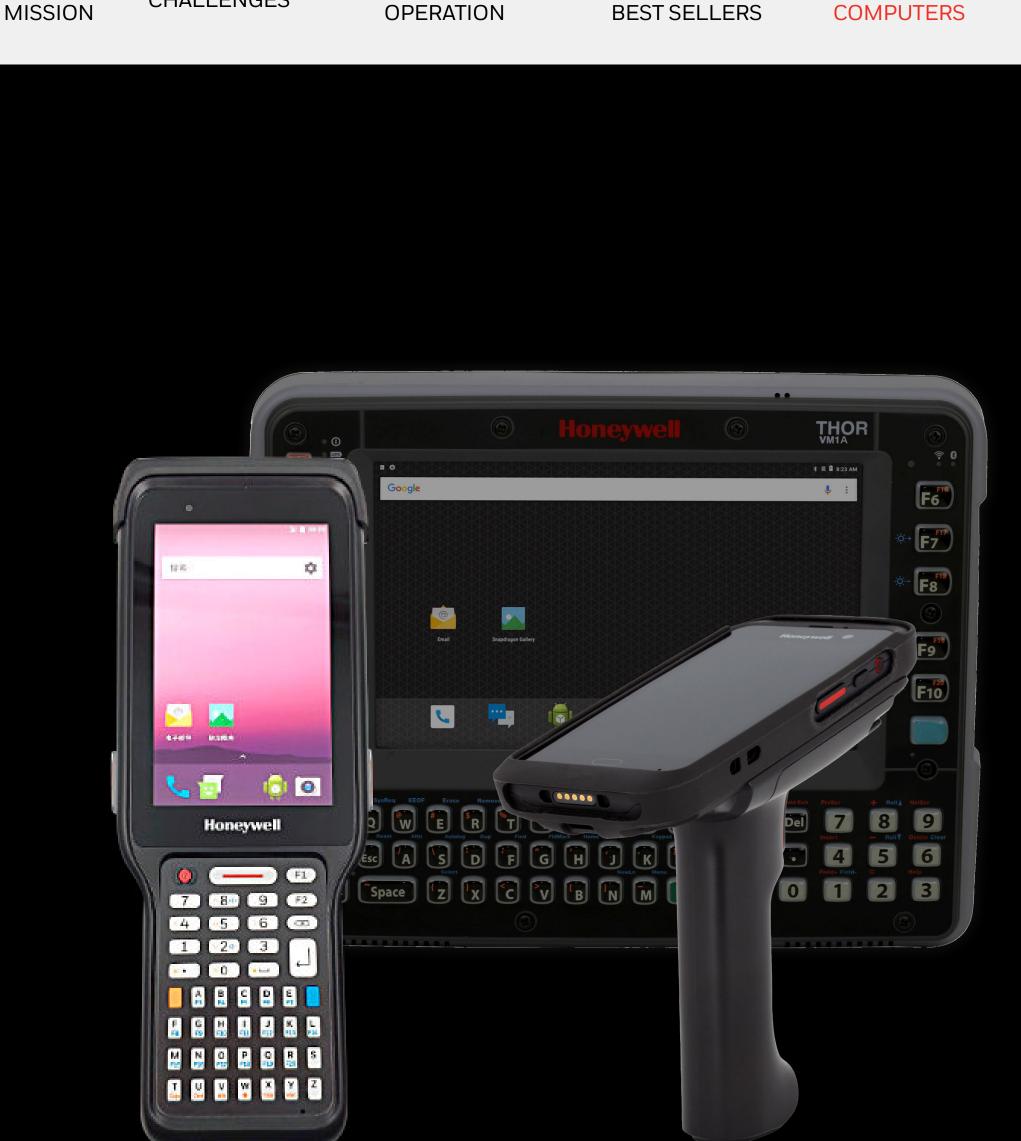

# UTONS MORKERS

Highly mobile workers in DC and warehouse operations need their devices to keep them on-the-move. Honeywell's mobility devices combine the familiar feel of consumer devices and high-end mobile computers and tablets into single, enterprise-grade packages. Enable devices to last up to two full shifts, our mobile solutions are backed by our durable, stable and secure Mobility Edge<sup>™</sup> platform.

#### **CT45 XP**

The CT45 XP offers an integrated, repeatable, and scalable approach based on acommon hardware and software Mobility Edge platform – achieving enterprise stability and security via incorporating a powerful Qualcomm processor that is guaranteed to support from Android<sup>®</sup> 11 throughout Android 13, Android 14 and 15 are committed subject to feasibility. The CT45 XP can also be converted into a wearable simply by adding an arm band and ring scanner or pairing with Honeywell's Guided Work voice technology.

#### **CT47**

The CT47 is released with the latest 5G and Wi-Fi 6E technology to stay connected in both indoor and outdoor environments. 5G offers the highest bandwidth and lowest latency available for transport and delivery workers, and also within a warehouse to always stay connected.

#### **THOR VM1A**

The VM1A, built on the Android and Mobility Edge platform, is a rugged vehicle mounted computer built tough to handle harsh warehouses, ports and intermodal and manufacturing environments. Best option if you want to upgrade to a more visual modern interface.