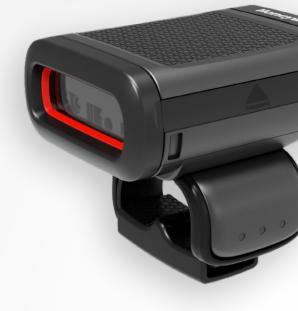

## **INDUSTRIAL SCANNERS**

Wearable Scanner

#### **8675i**

Fast and accurate tracking of goods is critical to efficient operation for order fulfillment and inventory management. With FlexRange scanning distances, 8675i enables wearable scanning in applications that would have previously required a handheld device.