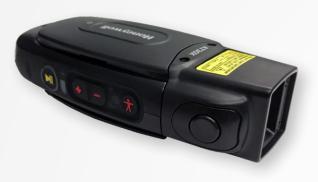

#### **8675i**

Fast and accurate tracking of goods is critical to efficient operation for order fulfillment and inventory management. With FlexRange scanning distances, 8675i enables wearable scanning in applications that would have previously required a handheld device.