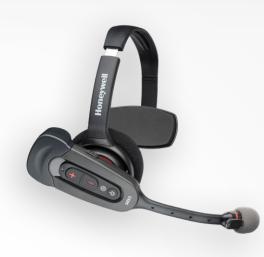

#### **SRX3 WIRELESS HEADSET**

The SRX3 Wireless Headset features the next generation in Bluetooth<sup>®</sup> wireless headset technology - raising the standard in mobile workforce ergonomics, productivity and accuracy while enabling voice-directed workflow efficiencies. Superior speech-recognition technology and flexible configurations empower your mobile workforce to excel in a variety of industrial applications as well as demanding warehouse, distribution and fulfillment environments.

#### **SRX3 WIRELESS HEADSET**

The SRX3 Wireless Headset features the next generation in Bluetooth wireless headset technology – raising the standard in mobile workforce ergonomics, productivity and accuracy while enabling voice-directed workflow efficiencies. Superior speechrecognition technology and flexible configurations empower your mobile workforce to excel in a variety of industrial applications as well as demanding warehouse, distribution and fulfillment environments.