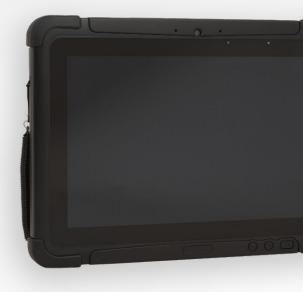

#### **RT10**

The Honeywell RT10A rugged tablet is designed for rapid user adoption, minimized TCO and optimized device management. Whether you're a supervisor or a shop floor employee, a manager or a maintenance worker, the RT10A is ready to fit into your daily workflow.