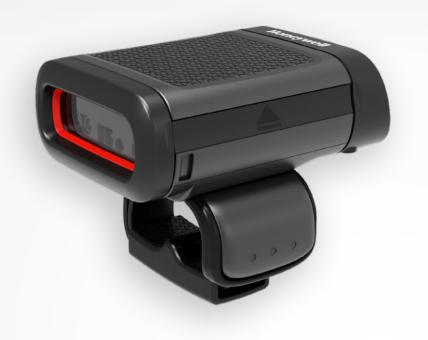

#### 8680i

The 8680i Wearable Mini Mobile Computer is a cost-efficient solution driving enhanced productivity through a direct wireless connection to the host and interactive display.

**POWER UP WITH:** CW45, CT45, Guided Work, Operational Intelligence