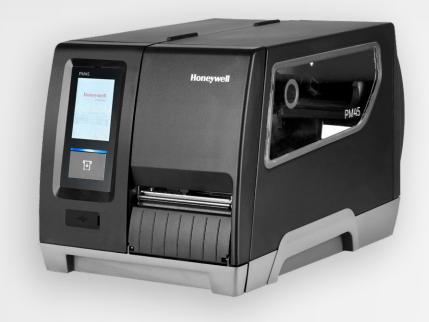

#### **PM45/45C**

The PM45 printer is the first industrial printer with W WAN connectivity designed for M2M and IoT applications. Asset Intelligence MDM tool provides predictive analytics and data on printer health, while SOTI and PrintSet MC are also supported. Smart printing capability allows users to configure and print without the need for a host computer.