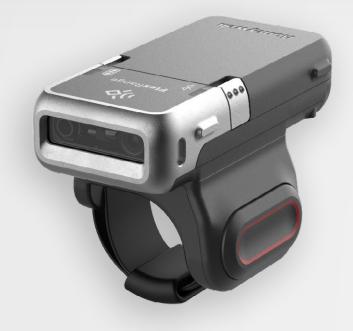

#### **8675i**

Fast and accurate tracking of goods is critical to efficient operation for order fulfillment and inventory management. With FlexRange scanning distances, 8675i enables wearable scanning in applications that would have previously required a handheld device.