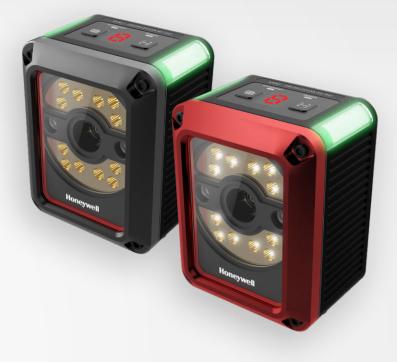

#### HF810/11

Fixed-mount scanners equipped with a liquid lens enabling automation to track, trace and control movement of goods throughout DCW workflows. With Honeywell's enhanced technology in encoding and decoding, HF810 and HF811 Fixed-mount 2D Industrial Scanners offer powerful performance, including DPM capabilities, in a compact form factor that can be networked to build a complete manufacturing or warehouse management solution for end users.