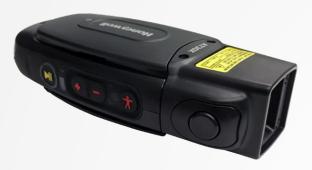

#### **THE GRANIT XP 199Xi SR/XR/XLR**

The Granit<sup>™</sup> XP SR, XR, XLR handheld industrial scanners are designed to offer premium scanning performance and full range scanning depth to drive efficiency and reliability in mission-critical applications. Its high durability supports low TCO. The new Granit XLR is form-fit for a variety of workflow applications from no-sacrifice near field scanning to extreme long range scanning operations enhancing workflow productivity.