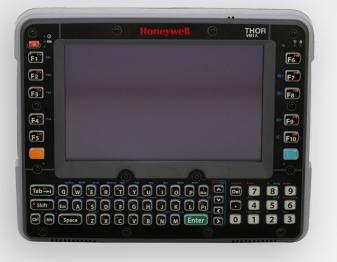

#### **THOR VM1A**

The VM1A, built on the Android and Mobility Edge platform, is a rugged vehicle mounted computer built tough to handle harsh warehouses, ports and intermodal and manufacturing environments. Best option if you want to upgrade to a more visual modern interface.