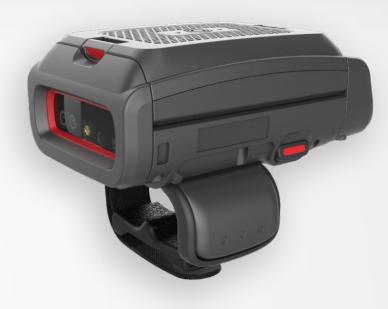

#### **8690i WEARABLE RFID MINI MOBILE COMPUTER**

The Honeywell 8690i wearable device is a compact, highperformance, hands-free mini mobile computer for your business that will help you improve workflow efficiency and reduce costs. Industry-standard EPC Global Class 1 Gen 2, RFID reader ensures that the 8690i can read all common supply chain RFID tags.