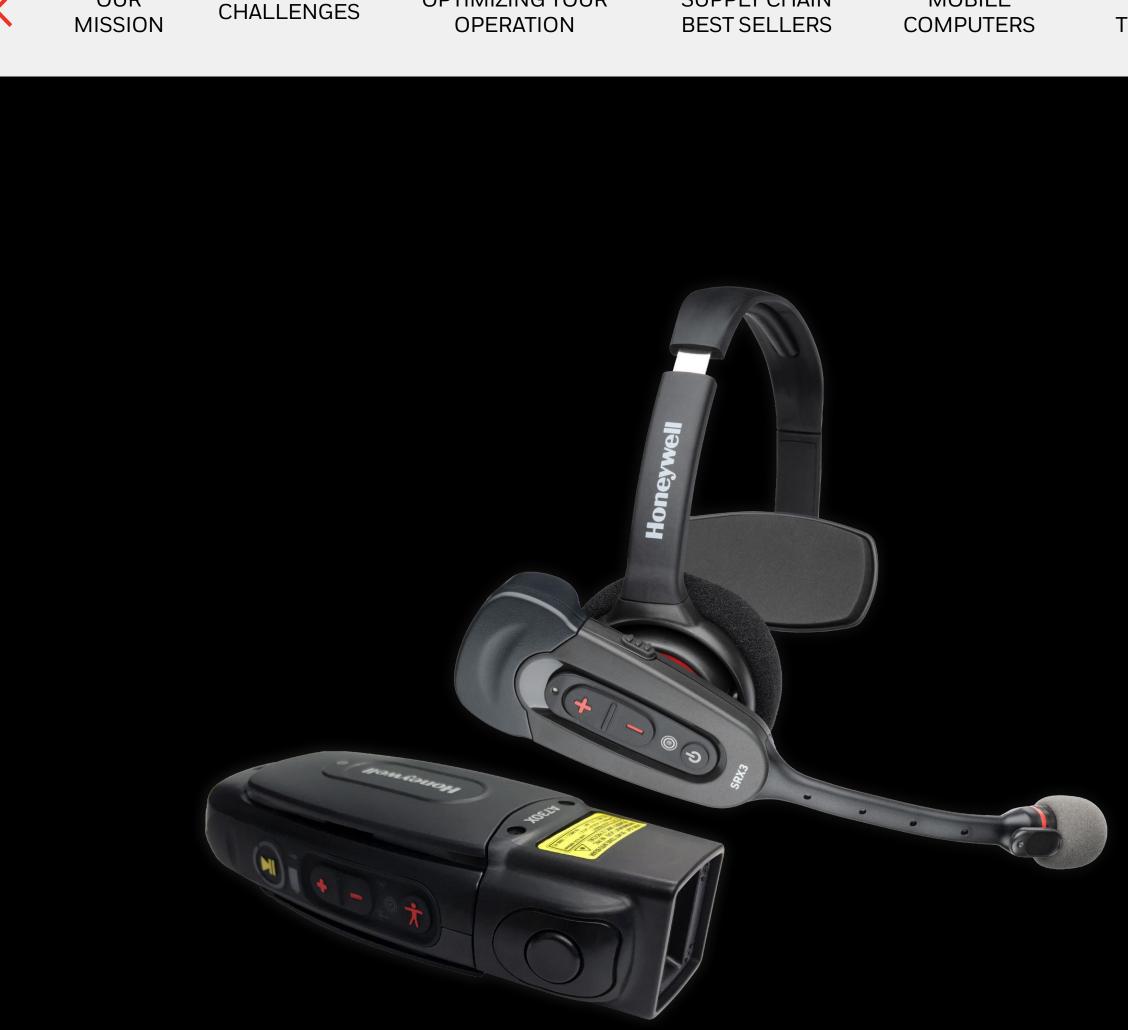

#### **SRX3 WIRELESS HEADSET**

The SRX3 Wireless Headset features the next generation in Bluetooth<sup>®</sup> wireless headset technology - raising the standard in mobile workforce ergonomics, productivity and accuracy while enabling voice-directed workflow efficiencies. Superior speech-recognition technology and flexible configurations empower your mobile workforce to excel in a variety of industrial applications as well as demanding warehouse, distribution and fulfillment environments.

#### **SR-35 WIRED HEADSET**

SR-35 wired speech recognition headsets are purpose-built for voiceenabled applications, offering wired options that support the unique needs of freezer environments, high-noise environments and hard hat workers.

#### **SRX3 WIRELESS HEADSET**

The SRX3 Wireless Headset features the next generation in Bluetooth wireless headset technology – raising the standard in mobile workforce ergonomics, productivity and accuracy while enabling voice-directed workflow efficiencies. Superior speechrecognition technology and flexible configurations empower your mobile workforce to excel in a variety of industrial applications as well as demanding warehouse, distribution and fulfillment environments.