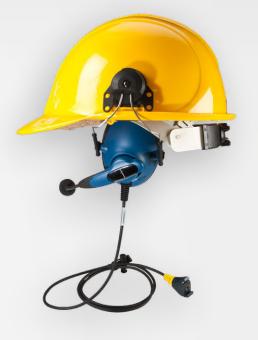

#### **SR-35 WIRED HEADSET**

SR-35 wired speech recognition headsets are purpose-built for voiceenabled applications, offering wired options that support the unique needs of freezer environments, high-noise environments and hard hat workers.