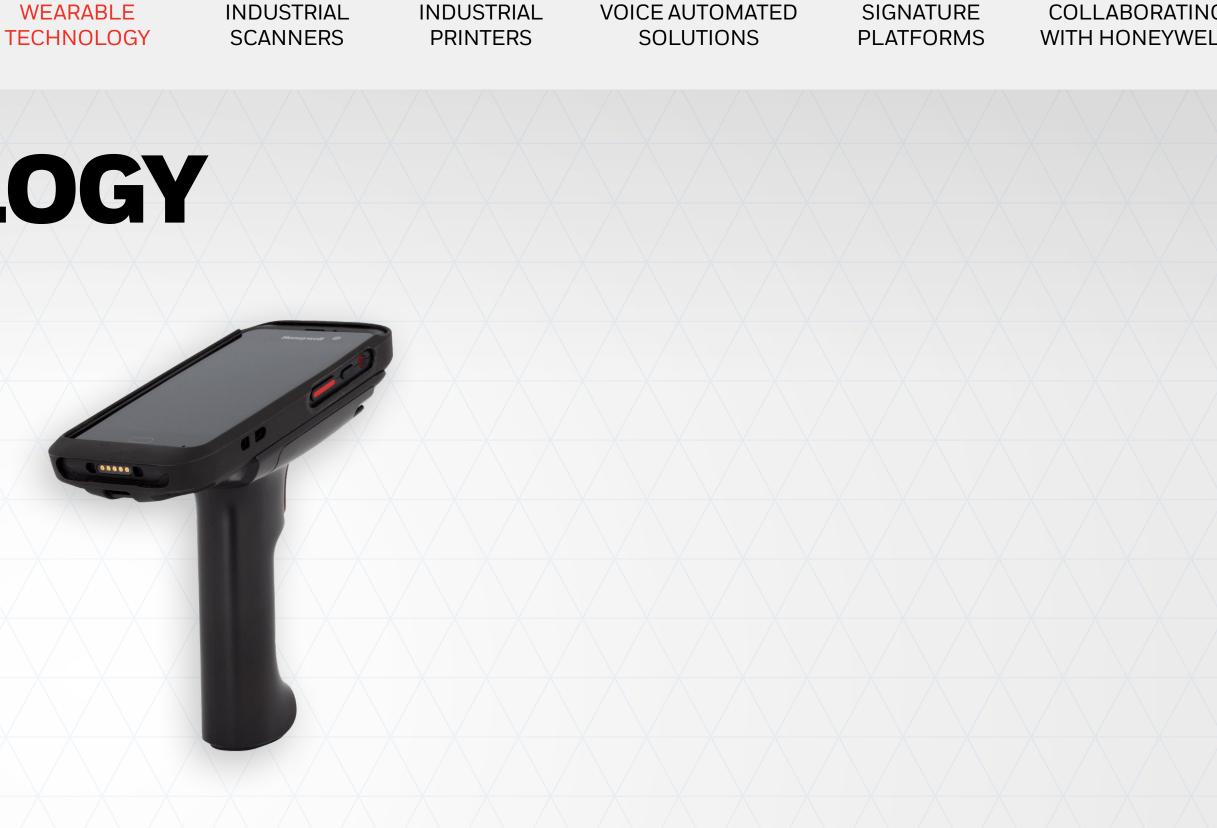

#### **CW45**

Setting a new standard in hands-free productivity and performance for the frontline worker. Built on the Mobility Edge for longevity and with FlexRange scanning distances, CW45 is a powerhouse wearable computer helping empower workers to improve transaction speed and throughput.

#### **CT45 XP**

Easily convert the CT45 XP into a wearable computer with the addition of an arm band. Now it can be used two ways – a wearable or a handheld.

**POWER UP WITH:** 8675i, Guided Work, Operational Intelligence, SRX3 Wireless Headset