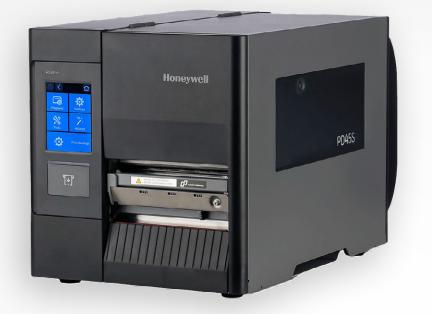

#### **PD45/PD45S**

The PD45 is a commercial grade industrial printer, which is suited for manufacturing, transportation and logistics, and government applications. The PD45 is available with standard features such as smart printing capability, in which users can configure and finetune settings without the need for a host computer by running apps right inside the printer – minimizing the need to connect to a PC.