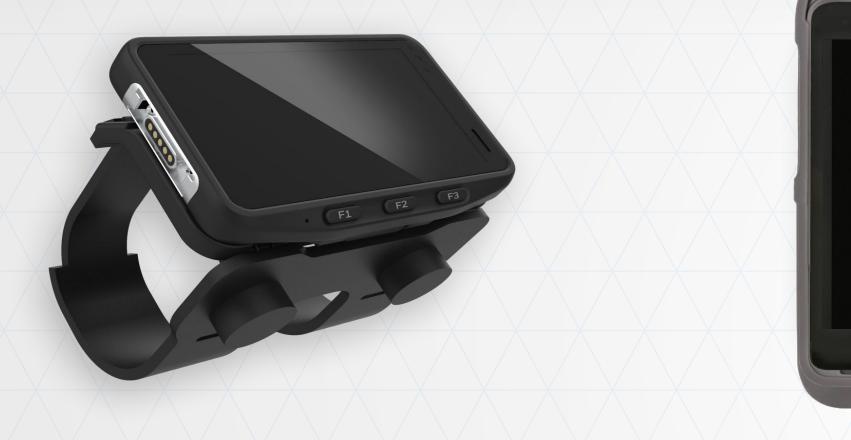

#### **8675i**

Fast and accurate tracking of goods is critical to efficient operation for order fulfillment and inventory management. With FlexRange scanning distances, 8675i enables wearable scanning in applications that would have previously required a handheld device.