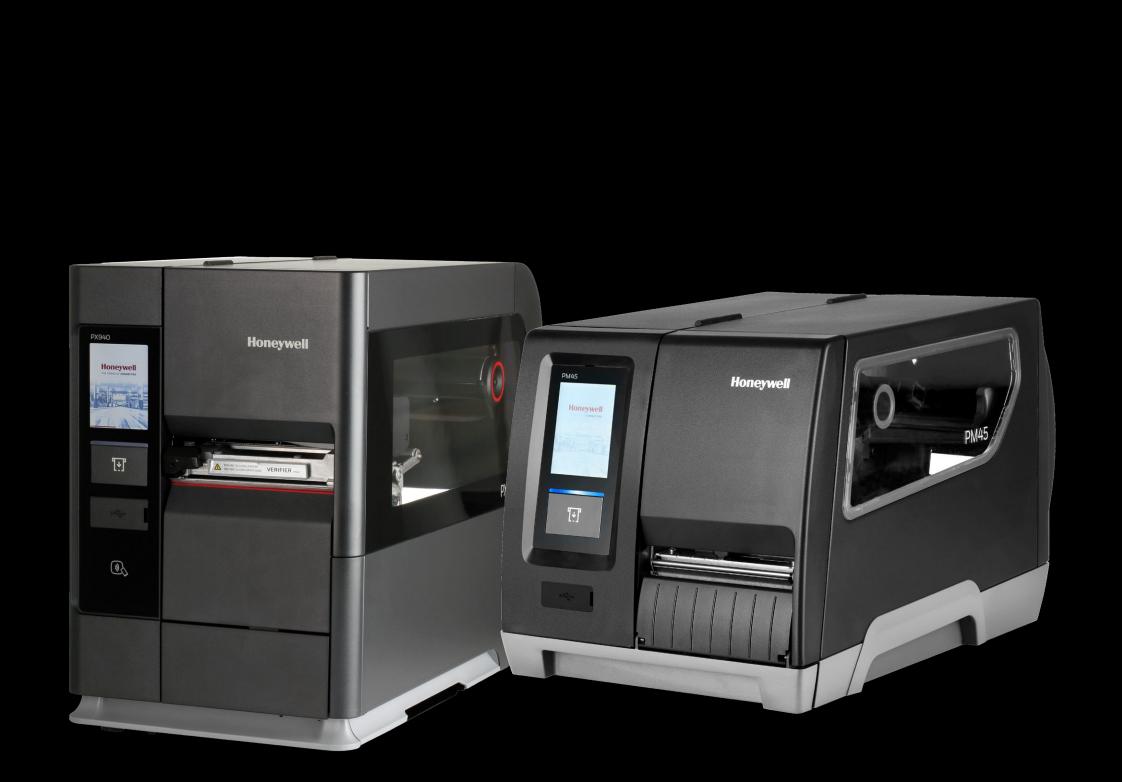

#### **PM45/45C**

The PM45 printer is the first industrial printer with W WAN connectivity designed for M2M and IoT applications. Asset Intelligence MDM tool provides predictive analytics and data on printer health, while SOTI and PrintSet MC are also supported. Smart printing capability allows users to configure and print without the need for a host computer.

#### **PD45/PD45S**

The PD45 is a commercial grade industrial printer, which is suited for manufacturing, transportation and logistics, and government applications. The PD45 is available with standard features such as smart printing capability, in which users can configure and finetune settings without the need for a host computer by running apps right inside the printer – minimizing the need to connect to a PC.