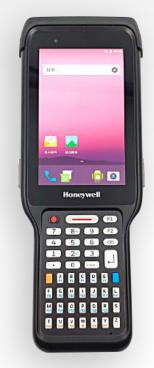

#### **EDA61K - HONEYWELL'S ECONOMICAL SCANPAL**

Honeywell ScanPal<sup>™</sup> EDA61K is an enterprise-class mobile computer that provides reliable and secure connectivity between frontline workers and backend systems. Its lightweight and slim design means that users can easily operate it single handed and can be comfortably carried all day, even in a pocket.