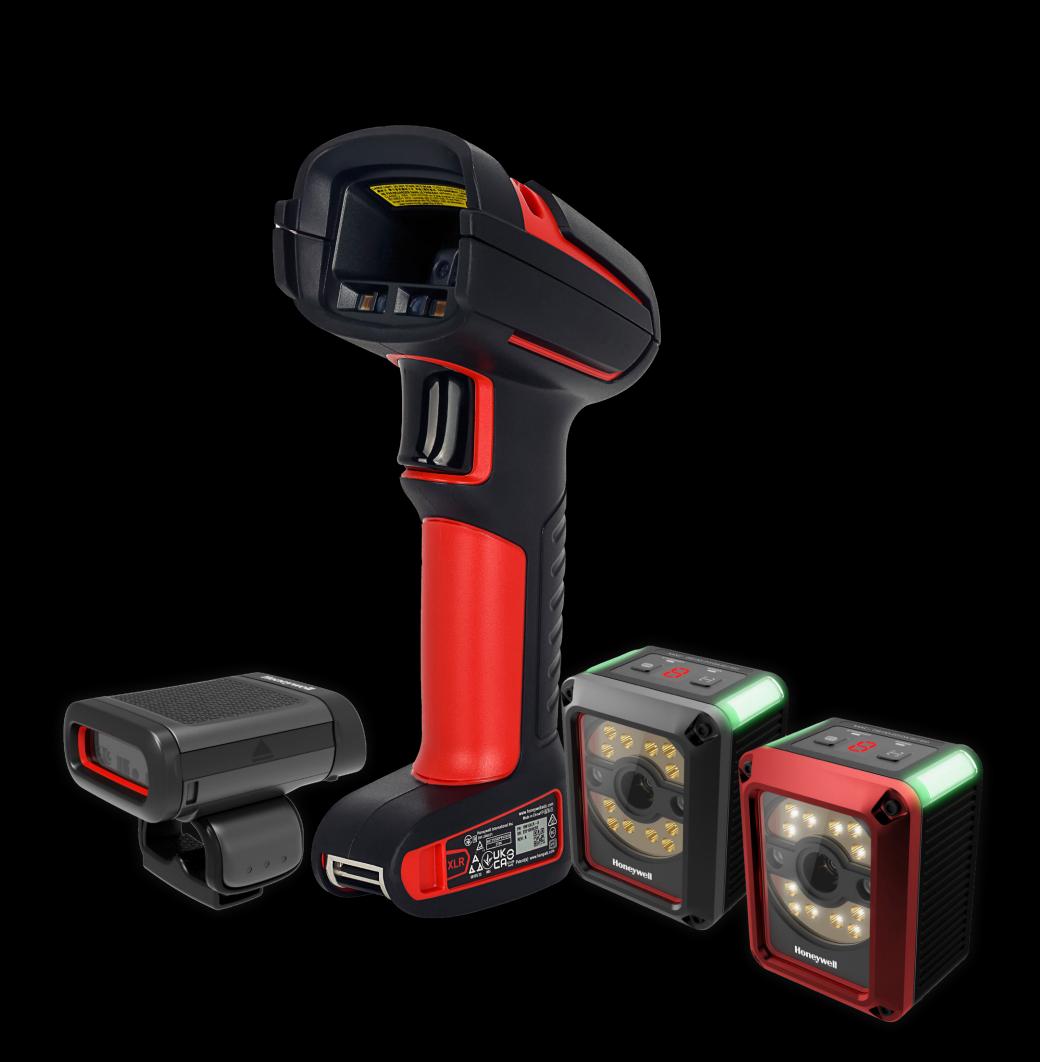

# NDUSTRIAL DEMANDS

State-of-the-art scanning systems are a necessity for today's distribution centers and mobile workforces. Throughout Honeywell's years of innovation in the industry we serve, we've developed a variety of scanners to meet your every need and to help you achieve better outcomes.

#### **ULTRA-RELIABLE INDUSTRIAL AND WEARABLE SCANNERS.**

Even in challenging working environments, you can trust our handheld, industrial-grade barcode scanners to provide superior durability and reliability. Our scanners are encased in waterproof and dustproof housings and rubberized to reduce damage from falls or tumbles, providing a long life cycle and low cost of ownership. Our scanners are perfect for fastpaced, high-volume barcode scanning.

# **INDUSTRIAL SCANNERS**

Handheld

#### **THE GRANIT XP 199Xi SR/XR/XLR**

The Granit<sup>™</sup> XP SR, XR, XLR handheld industrial scanners are designed to offer premium scanning performance and full range scanning depth to drive efficiency and reliability in mission-critical applications. Its high durability supports low TCO. The new Granit XLR is form-fit for a variety of workflow applications from no-sacrifice near field scanning to extreme long range scanning operations enhancing workflow productivity.

#### HF810/11

Fixed-mount scanners equipped with a liquid lens enabling automation to track, trace and control movement of goods throughout DCW workflows. With Honeywell's enhanced technology in encoding and decoding, HF810 and HF811 Fixed-mount 2D Industrial Scanners offer powerful performance, including DPM capabilities, in a compact form factor that can be networked to build a complete manufacturing or warehouse management solution for end users.