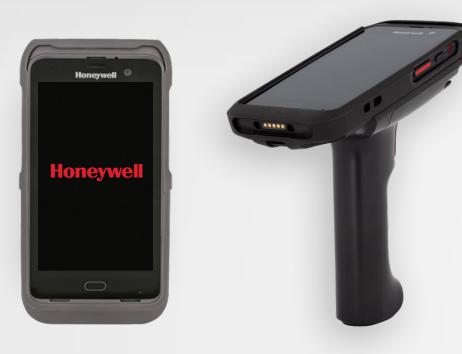

#### **CT45 XP**

The CT45 XP offers an integrated, repeatable, and scalable approach based on acommon hardware and software Mobility Edge platform – achieving enterprise stability and security via incorporating a powerful Qualcomm processor that is guaranteed to support from Android<sup>®</sup> 11 throughout Android 13, Android 14 and 15 are committed subject to feasibility. The CT45 XP can also be converted into a wearable simply by adding an arm band and ring scanner or pairing with Honeywell's Guided Work voice technology.

#### **CT47**

The CT47 is released with the latest 5G and Wi-Fi 6E technology to stay connected in both indoor and outdoor environments. 5G offers the highest bandwidth and lowest latency available for transport and delivery workers, and also within a warehouse to always stay connected.